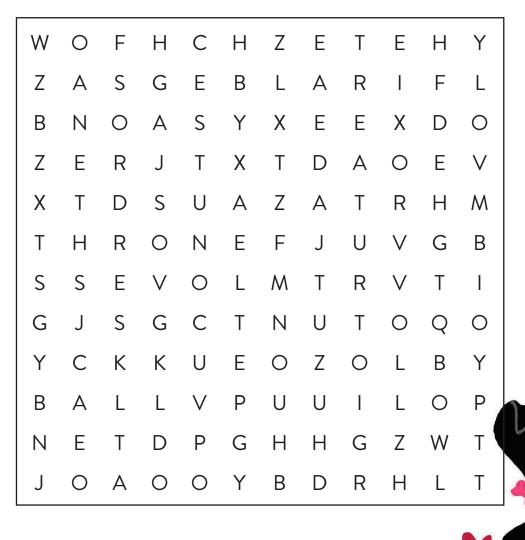

### **Roxie Loves Word Search**

Find the words listed on the right in the puzzle. Words can go in any direction (up, down or diagonal). Some words can share letters as they cross over each other.

Adventure
Ball
Bed
Bowl
Heart
Loves
Pug
Roxie
Style
Throne
Tough
Treat